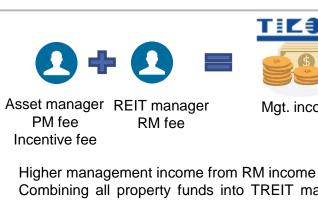

- Combining all property funds into TREIT makes asset management better co-ordinated, which should enhance TRFIT's net income

Mgt. income