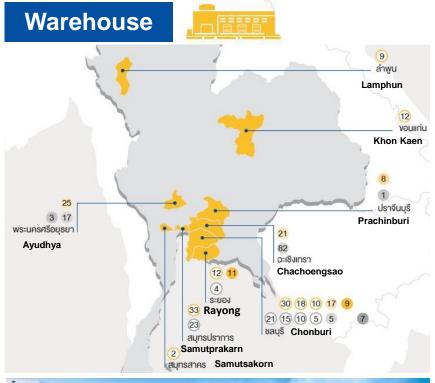

### **Portfolio Distribution**

# 277 of 410 warehouses under management are located in EEC area

| Area                | Provinces    | No. of properties | Locations                                                                                                                                        |
|---------------------|--------------|-------------------|--------------------------------------------------------------------------------------------------------------------------------------------------|
| Northern<br>BKK     | Ayudhya      | 45                | - ROJANA<br>- Wangnoi                                                                                                                            |
| Grater BKK          | Samutprakarn | 56                | - Bangplee                                                                                                                                       |
|                     | Samutsakorn  | 2                 | - Samutsakorn                                                                                                                                    |
| Eastern<br>Thailand | Prachinburi  | 9                 | - ROJANA                                                                                                                                         |
| EEC                 | Chonburi     | 147               | <ul><li>- AMATA Nakorn</li><li>- HEMRAJ (Bowin)</li><li>- Laemchabang</li><li>- Panthong</li><li>- Sriracha</li><li>- Eastern Seaboard</li></ul> |
|                     | Rayong       | 27                | - AMATA CITY<br>- Eastern Seaboard                                                                                                               |
|                     | Chachoengsao | 103               | - Bangna                                                                                                                                         |
| Northern region     | Lamphun      | 9                 | - Lamphun                                                                                                                                        |
| Northeast region    | Khon Kaen    | 12                | - Khon Kaen                                                                                                                                      |