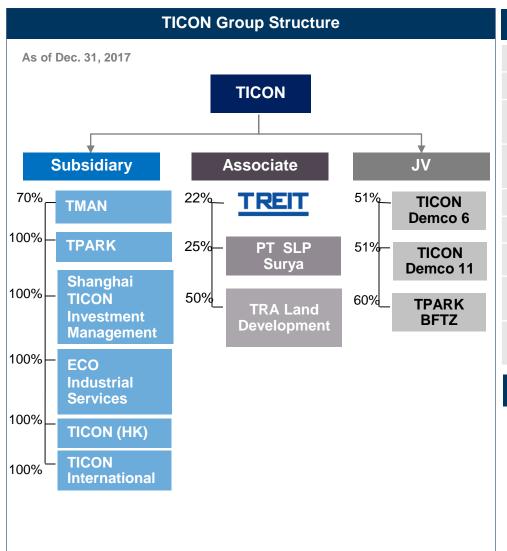

# **FY2017 Financial Highlight**

| Balance Sheet<br>(Btmn)                     | Dec-17   | Dec-16   | %YoY   |                                                                                 |
|---------------------------------------------|----------|----------|--------|---------------------------------------------------------------------------------|
| Cash & ST investments                       | 2,619.7  | 306.4    | 755% 🛕 | Strong cash position to fund and expansion.                                     |
| Investment in associates and joint ventures | 3,848.6  | 2,920.0  | 32%    | Higher investments in TREIT post conversion. TICON currently holds 22% in TREIT |
| Total assets                                | 40,799.9 | 36,092.7 | 13%    |                                                                                 |
| Interest Bearing Debt                       | 13,320.0 | 22,242.4 | 40%    | Early debt repayment.                                                           |
| Total Liabilities                           | 15,865.7 | 24,675.0 | 36%    |                                                                                 |
| Shareholders' equity                        | 24,934.2 | 11,417.7 | 118%   | Strong equity base from capital injection from new shareholders.                |