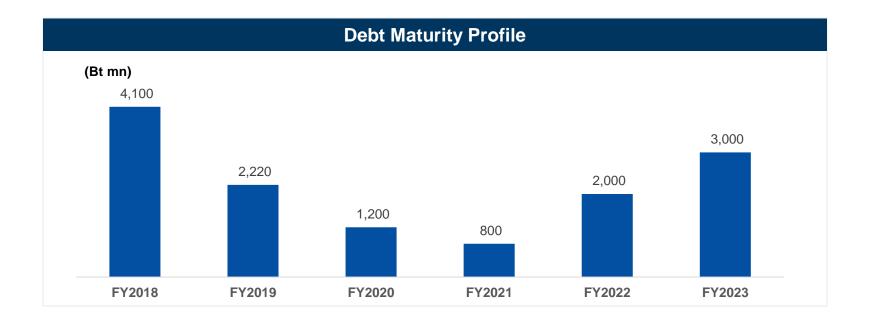

### **Capital Management**

- Refinancing risk for FY2018 is fully mitigated as TICON successfully issued Baht 5 billion debenture in Mar-18
- Healthy balance sheet with strong cash position and low gearing of 0.53x. Strong interest cover of 2.2x
- Consistent cash flow from recurring rental revenue with various diversified locations.
- Investment grade rating at A Stable by TRIS

Capital Management