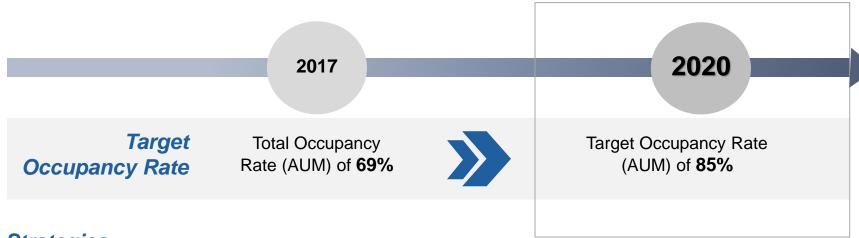

#### **AUM Portfolio Metrics**

450

properties under management

**1.14**mn sqm.

**AUM** 

68%

Portfolio Occupancy
Rate

WALE **1.6** (years)

16K sqm Warehouse

410

properties under management

1.56mn sqm.

70%

Portfolio Occupancy
Rate

**WALE 2.5** 

(years)

#### 2017 Area by Entity (sqm.)

- TICON is a leading developer factories and warehouses with total leasable area under management of 2,696,385 sqm. in 2017 (1,140,640 sqm. for Factories and 1,555,745 sqm. for Warehouse).
- Total AUM increased by 4.67% in 2017 mainly from 110,875 sqm. of newly built warehouses.
- Net Additions were reported at 16,357 sqm. for Factory under management and 68,611 sqm. for Warehouse under management. By entities, TICON reported total Net Additions of 87K whilst TREIT reported a slight reduction of 2.3K.