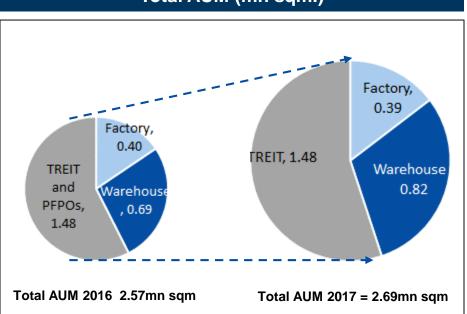

#### 2017 Area by Entity (sqm.)

- TICON is a leading developer factories and warehouses with total leasable area under management of 2,696,385 sqm. in 2017 (1,140,640 sqm. for Factories and 1,555,745 sqm. for Warehouse).
- Total AUM increased by 4.67% in 2017 mainly from 110,875 sqm. of newly built warehouses.
- Net Additions were reported at 16,357 sqm. for Factory under management and 68,611 sqm. for Warehouse under management. By entities, TICON reported total Net Additions of 87K whilst TREIT reported a slight reduction of 2.3K.