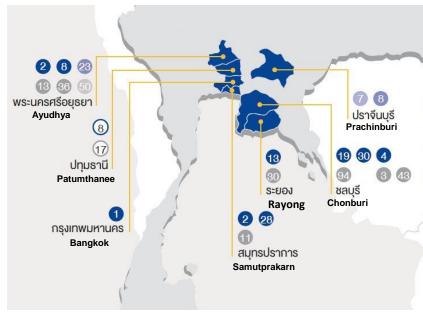

# 236 of 450 factories under management are located in EEC area

| Area             | Provinces    | No. of properties | Locations                                                                                                            |
|------------------|--------------|-------------------|----------------------------------------------------------------------------------------------------------------------|
| Northern BKK     | Ayudhya 132  |                   | <ul><li>ROJANA</li><li>Hi-tech</li><li>Bangpa-In</li></ul>                                                           |
|                  | Patumthanee  | 25                | <ul> <li>Navanakorn</li> </ul>                                                                                       |
| Greater BKK      | Bangkok      | 1                 | Ladkrabang                                                                                                           |
|                  | Samutprakarn | 41                | <ul><li>Bangpoo</li><li>Asia</li></ul>                                                                               |
| Eastern Thailand | Prachinburi  | 15                | <ul><li>Kabinburi</li><li>ROJANA</li></ul>                                                                           |
| EEC              | Chonburi     | 193<br>43         | <ul> <li>Amata Nakorn</li> <li>HEMRAJ Chonburi</li> <li>Laemchabang</li> <li>Pinthong</li> <li>AMATA CITY</li> </ul> |

# 277 of 410 warehouses under management are located in EEC area

| Area                | Provinces    | No. of properties | Locations                                                                                                                                        |
|---------------------|--------------|-------------------|--------------------------------------------------------------------------------------------------------------------------------------------------|
| Northern<br>BKK     | Ayudhya      | 45                | - ROJANA<br>- Wangnoi                                                                                                                            |
| Grater BKK          | Samutprakarn | 56                | - Bangplee                                                                                                                                       |
|                     | Samutsakorn  | 2                 | - Samutsakorn                                                                                                                                    |
| Eastern<br>Thailand | Prachinburi  | 9                 | - ROJANA                                                                                                                                         |
| EEC                 | Chonburi     | 147               | <ul><li>- AMATA Nakorn</li><li>- HEMRAJ (Bowin)</li><li>- Laemchabang</li><li>- Panthong</li><li>- Sriracha</li><li>- Eastern Seaboard</li></ul> |
|                     | Rayong       | 27                | - AMATA CITY<br>- Eastern Seaboard                                                                                                               |
|                     | Chachoengsao | 103               | - Bangna                                                                                                                                         |
| Northern region     | Lamphun      | 9                 | - Lamphun                                                                                                                                        |
| Northeast region    | Khon Kaen    | 12                | - Khon Kaen                                                                                                                                      |