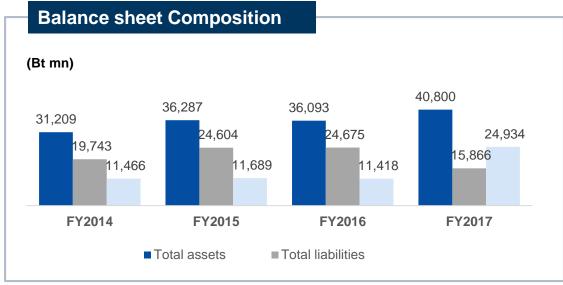

# **FY2017 Financial Highlight**

| Balance Sheet<br>(Btmn)                     | Dec-17   | Dec-16   | %YoY   |                                                                                 |
|---------------------------------------------|----------|----------|--------|---------------------------------------------------------------------------------|
| Cash & ST investments                       | 2,619.7  | 306.4    | 755% 🛕 | Strong cash position to fund and expansion.                                     |
| Investment in associates and joint ventures | 3,848.6  | 2,920.0  | 32%    | Higher investments in TREIT post conversion. TICON currently holds 22% in TREIT |
| Total assets                                | 40,799.9 | 36,092.7 | 13%    |                                                                                 |
| Interest Bearing Debt                       | 13,320.0 | 22,242.4 | 40%    | Early debt repayment.                                                           |
| Total Liabilities                           | 15,865.7 | 24,675.0 | 36%    |                                                                                 |
| Shareholders' equity                        | 24,934.2 | 11,417.7 | 118%   | Strong equity base from capital injection from new shareholders.                |

### Strong assets and equity base

#### **Commentaries**

- Strong assets and equity base from new capital injection
- Lower IBD/E to support growth. Internal debt buffer up to gearing of 1.5x
- Strong cash position for capex and future investments