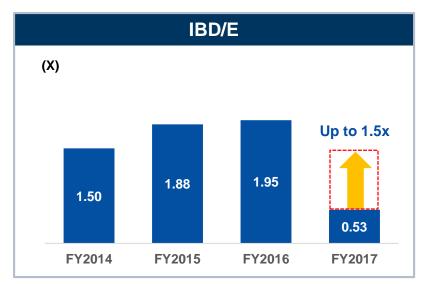

### Strong assets and equity base

#### **Commentaries**

- Strong assets and equity base from new capital injection
- Lower IBD/E to support growth. Internal debt buffer up to gearing of 1.5x
- Strong cash position for capex and future investments

### **Capital Management**

- Refinancing risk for FY2018 is fully mitigated as TICON successfully issued Baht 5 billion debenture in Mar-18
- Healthy balance sheet with strong cash position and low gearing of 0.53x. Strong interest cover of 2.2x
- Consistent cash flow from recurring rental revenue with various diversified locations.
- Investment grade rating at A Stable by TRIS