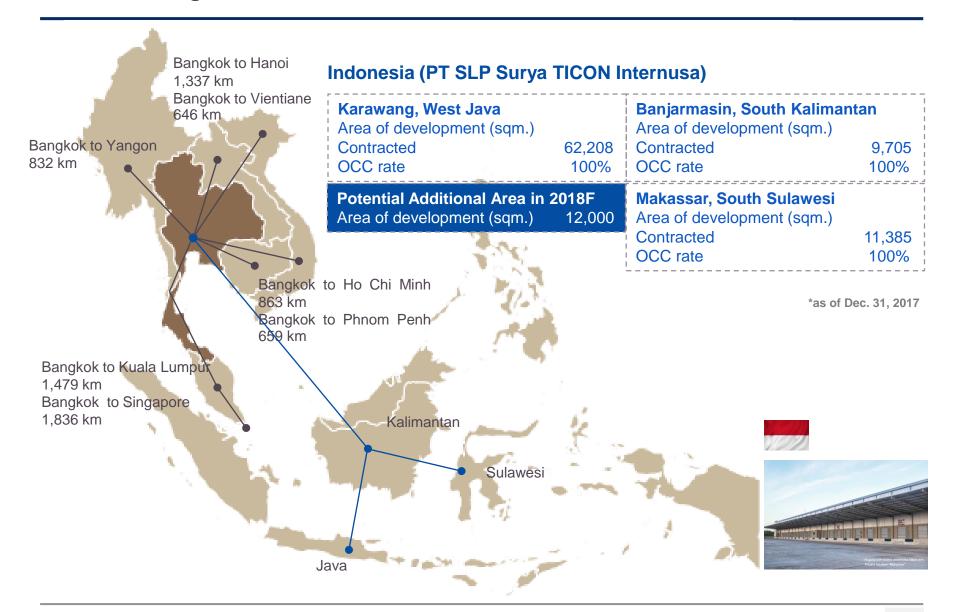

### TICON's Regional Portfolio

# Integrated Business with ASEAN footprints

TICON is Frasers Property Group's ASEAN hub for industrial property development and related real estate segments

(N Products) X (ASEAN Region)

#### **International Expansion**

- Crafting TICON development model to be ready for an international roll-out
- ASEAN expansion to capture FDI production & logistics network from Thailand
- Benefits from existing relationship and connection with Group Companies