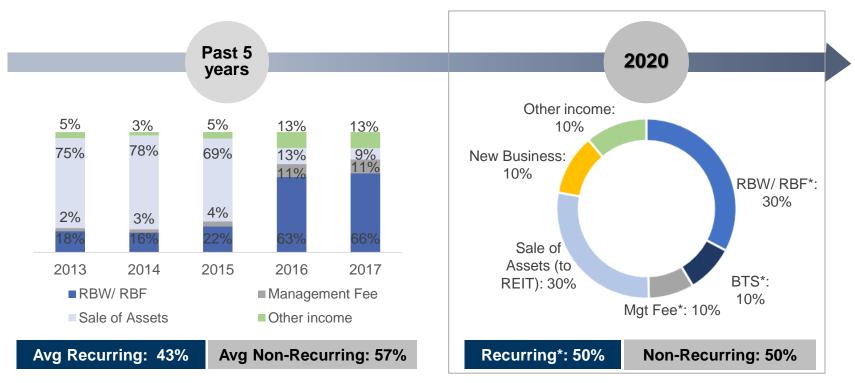

### Financial & Capital Management - Balancing Growth

Target Revenue CAGR of at least 15% per year from 2017 – 2020

Balanced revenue contribution from:

- 1) Rental Business; 2) Sale of Assets; 3) REIT Management and 4) New Business
- 2) Min Recurring Revenue of 50%