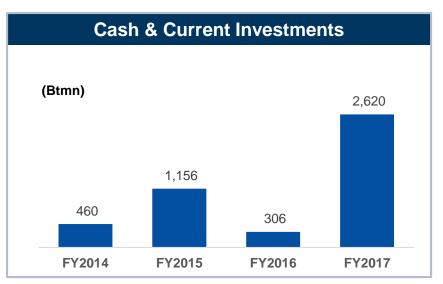

# **FY2017 Financial Highlight**

| Balance Sheet<br>(Btmn)                     | Dec-17   | Dec-16   | %YoY   |                                                                                 |
|---------------------------------------------|----------|----------|--------|---------------------------------------------------------------------------------|
| Cash & ST investments                       | 2,619.7  | 306.4    | 755% 🛕 | Strong cash position to fund and expansion.                                     |
| Investment in associates and joint ventures | 3,848.6  | 2,920.0  | 32%    | Higher investments in TREIT post conversion. TICON currently holds 22% in TREIT |
| Total assets                                | 40,799.9 | 36,092.7 | 13%    |                                                                                 |
| Interest Bearing Debt                       | 13,320.0 | 22,242.4 | 40%    | Early debt repayment.                                                           |
| Total Liabilities                           | 15,865.7 | 24,675.0 | 36%    |                                                                                 |
| Shareholders' equity                        | 24,934.2 | 11,417.7 | 118%   | Strong equity base from capital injection from new shareholders.                |

### Strong assets and equity base

#### **Commentaries**

- Strong assets and equity base from new capital injection
- Lower IBD/E to support growth. Internal debt buffer up to gearing of 1.5x
- Strong cash position for capex and future investments

### **Capital Management**

- Refinancing risk for FY2018 is fully mitigated as TICON successfully issued Baht 5 billion debenture in Mar-18
- Healthy balance sheet with strong cash position and low gearing of 0.53x. Strong interest cover of 2.2x
- Consistent cash flow from recurring rental revenue with various diversified locations.
- Investment grade rating at A Stable by TRIS