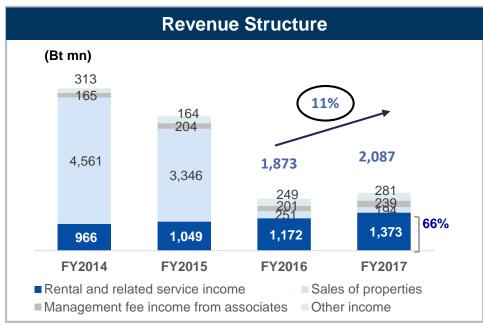

#### 2017 Area by Entity (sqm.)

- TICON is a leading developer factories and warehouses with total leasable area under management of 2,696,385 sqm. in 2017 (1,140,640 sqm. for Factories and 1,555,745 sqm. for Warehouse).
- Total AUM increased by 4.67% in 2017 mainly from 110,875 sqm. of newly built warehouses.
- Net Additions were reported at 16,357 sqm. for Factory under management and 68,611 sqm. for Warehouse under management. By entities, TICON reported total Net Additions of 87K whilst TREIT reported a slight reduction of 2.3K.

# **FY2017 Financial Highlight**

| Profit & Loss statement (Btmn)   | FY2017  | FY2016  | %YoY |          |                                                                               |
|----------------------------------|---------|---------|------|----------|-------------------------------------------------------------------------------|
| Total revenue                    | 2,086.8 | 1,872.5 | 11%  | <b>A</b> | Higher revenue from rental income and management fee                          |
| Rental and relate service income | 1,372.6 | 1,172.1 | 17%  | <b>A</b> | Rising in rental income from higher occupied area in warehouse.               |
| Management fee from funds/REIT   | 239.2   | 201.1   | 19%  | <b>A</b> | Fee income rose from change in calculation method for property management fee |
| Sales of properties              | 194.4   | 250.7   | 22%  | •        |                                                                               |
| Share of profit from investments | 275.4   | 252.4   | 9%   | <b>A</b> |                                                                               |
| Finance cost                     | 570.9   | 811.9   | 30%  | •        | Early debt repayment funded by capital injection.                             |
| Net Income                       | 482.4   | 278.1   | 73%  |          |                                                                               |
| Earnings per share               | 0.27    | 0.25    | 8%   | <b>A</b> |                                                                               |

#### **Commentaries**

- FY2017 performance reported revenue growth of 11% YoY
- Rental and related service income is the main revenue contribution at 66% of total revenue
- Rental and related service income grew 17% YoY from higher occupied areas under warehouses.
- Net Profit Margin uplift to 23% in 2017.