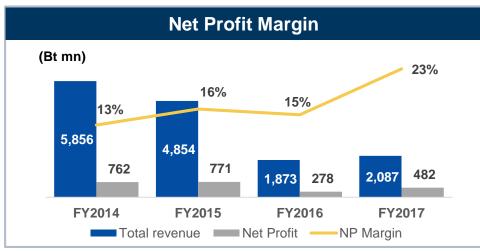

# **FY2017 Financial Highlight**

| Profit & Loss statement (Btmn)   | FY2017  | FY2016  | %YoY |          |                                                                               |
|----------------------------------|---------|---------|------|----------|-------------------------------------------------------------------------------|
| Total revenue                    | 2,086.8 | 1,872.5 | 11%  | <b>A</b> | Higher revenue from rental income and management fee                          |
| Rental and relate service income | 1,372.6 | 1,172.1 | 17%  | <b>A</b> | Rising in rental income from higher occupied area in warehouse.               |
| Management fee from funds/REIT   | 239.2   | 201.1   | 19%  | <b>A</b> | Fee income rose from change in calculation method for property management fee |
| Sales of properties              | 194.4   | 250.7   | 22%  | •        |                                                                               |
| Share of profit from investments | 275.4   | 252.4   | 9%   | <b>A</b> |                                                                               |
| Finance cost                     | 570.9   | 811.9   | 30%  | •        | Early debt repayment funded by capital injection.                             |
| Net Income                       | 482.4   | 278.1   | 73%  |          |                                                                               |
| Earnings per share               | 0.27    | 0.25    | 8%   | <b>A</b> |                                                                               |

#### **Commentaries**

- FY2017 performance reported revenue growth of 11% YoY
- Rental and related service income is the main revenue contribution at 66% of total revenue
- Rental and related service income grew 17% YoY from higher occupied areas under warehouses.
- Net Profit Margin uplift to 23% in 2017.