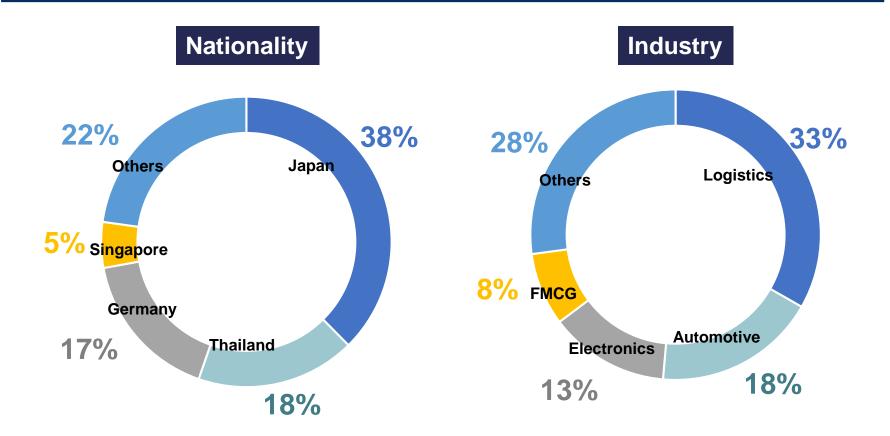

### **Diversified Tenant Base (AUM)**

- Well diversified portfolio across nationalities
- Primary contribution remains from Japanese tenants which form 38% of total portfolio by rental revenue
- Well diversified portfolio across industries
- Logistics which is major tenant of warehouses is the main contribution of 33% of rental revenue.
   Automotive is second largest tenant and is the main tenant for factory portfolio.