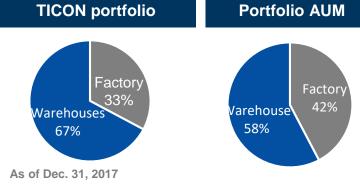

#### 2017 Area by Entity (sqm.)

- TICON is a leading developer factories and warehouses with total leasable area under management of 2,696,385 sqm. in 2017 (1,140,640 sqm. for Factories and 1,555,745 sqm. for Warehouse).
- Total AUM increased by 4.67% in 2017 mainly from 110,875 sqm. of newly built warehouses.
- Net Additions were reported at 16,357 sqm. for Factory under management and 68,611 sqm. for Warehouse under management. By entities, TICON reported total Net Additions of 87K whilst TREIT reported a slight reduction of 2.3K.