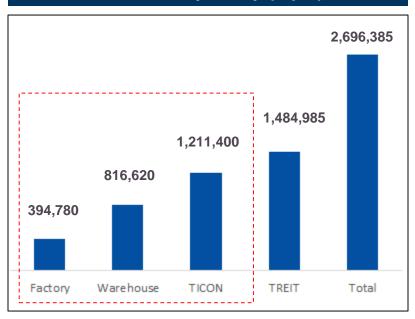

#### 2017 Area by Entity (sqm.)

- TICON is a leading developer factories and warehouses with total leasable area under management of 2,696,385 sqm. in 2017 (1,140,640 sqm. for Factories and 1,555,745 sqm. for Warehouse).
- Total AUM increased by 4.67% in 2017 mainly from 110,875 sqm. of newly built warehouses.
- Net Additions were reported at 16,357 sqm. for Factory under management and 68,611 sqm. for Warehouse under management. By entities, TICON reported total Net Additions of 87K whilst TREIT reported a slight reduction of 2.3K.